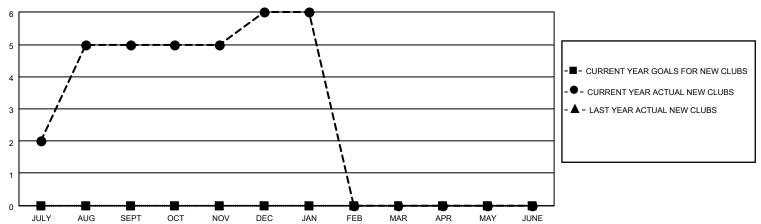

## MONTHLY MEMBERSHIP PROGRESS REPORT

LOCATION NEPAL District 325 S Results as of: 1/31/2023

| Clubs RESULTS FOR 2022-2023 |   |   |   | Members RESULTS FOR 2022-2023 |   |     |     |
|-----------------------------|---|---|---|-------------------------------|---|-----|-----|
|                             |   |   |   |                               |   |     |     |
| JULY/AUG/SEPT               | 0 | 5 | 0 | JULY/AUG/SEPT                 | 0 | 166 | 49  |
| OCT/NOV/DEC                 | 0 | 1 | 3 | OCT/NOV/DEC                   | 0 | 39  | 107 |
| JAN/FEB/MAR                 | 0 | 0 | 2 | JAN/FEB/MAR                   | 0 | 29  | 53  |
| APR/MAY/JUNE                | 0 | 0 | 0 | APR/MAY/JUNE                  | 0 | 0   | 0   |

## GOALS AND ACTUAL NEW CLUBS CUMULATIVE



## GOALS AND ACTUAL MEMBERS CUMULATIVE



| DROPPED CLUBS: 5 |     | 34 CLUBS OF 132 ADDED 1 OR<br>MORE NEW MEMBERS | GENDER DISTRIBUTION                   |                                |  |
|------------------|-----|------------------------------------------------|---------------------------------------|--------------------------------|--|
|                  |     | MORE NEW MEMBERS                               | MALE<br>FEMALE                        | 1,501 (68.01%)<br>705 (31.94%) |  |
| DROPPED MEMBERS  |     |                                                | NON BINARY PREFER NOT TO ANSWER       | 0 (0.00%)                      |  |
| DECEASED         | 0   |                                                | PREFER NOT TO ANSWER                  | 1 (0.0370)                     |