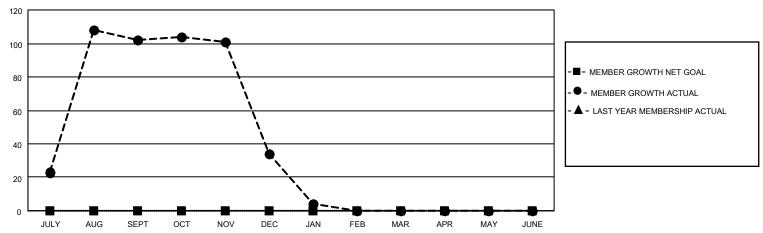

## GOALS AND ACTUAL MEMBERS CUMULATIVE

| DROPPED CLUBS: 5 |     | 34 CLUBS OF 132 ADDED 1 OR<br>MORE NEW MEMBERS | GENDER DISTRIBUTION                   |                                |  |
|------------------|-----|------------------------------------------------|---------------------------------------|--------------------------------|--|
|                  |     | MORE NEW MEMBERS                               | MALE<br>FEMALE                        | 1,501 (68.01%)<br>705 (31.94%) |  |
| DROPPED MEMBERS  |     |                                                | NON BINARY PREFER NOT TO ANSWER       | 0 (0.00%)                      |  |
| DECEASED         | 0   |                                                | PREFER NOT TO ANSWER                  | 1 (0.0370)                     |  |
| CLUB CANCELLED   | 80  | CLICK HERE FOR CUMULATIVE                      | TOTAL FAMILY UNIT MEMBERS             | 3 1,711                        |  |
| OTHER            | 129 | MEMBERSHIP DATA                                |                                       |                                |  |
| TOTAL            | 209 |                                                | FAMILY MEMBERS PAYING HALF DUES 1,119 |                                |  |
|                  |     |                                                |                                       |                                |  |